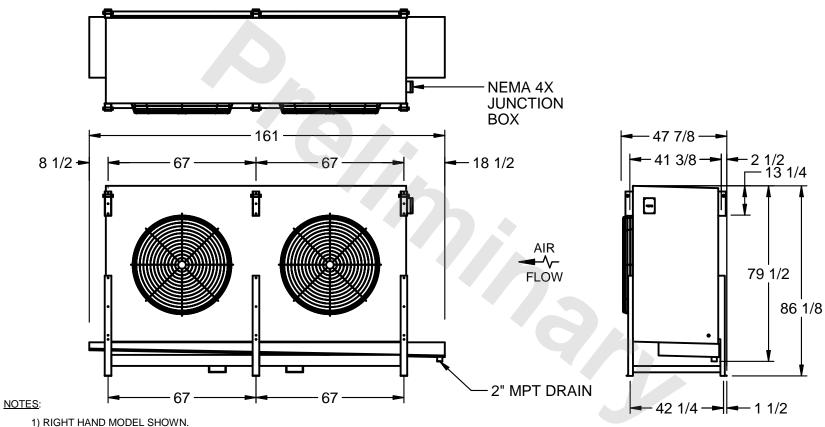

## EVAPCO, INC.

MODEL# SSTHB2-606VF0750K1MA CUSTOMER STL2-SE-22-FL N.T.S. 9/12/2025

- 2) ALL DIMENSIONS ARE FOR REFERENCE AND SHOULD NOT BE USED FOR PREFABRICATION OF PIPING OR SUPPORTS.
- 3) WATER DEFROST ADDS 6 INCHES TO HEIGHT OF STANDARD UNIT AND CHANGES DRAIN SIZE.
- 4) HANGER HOLES ARE FOR 3/4 INCH THREADED ROD.

| PROJECT ROOM | SHIPPING<br>WEIGHT 2570 lbs | OPERATING WEIGHT 2880 lbs |
|--------------|-----------------------------|---------------------------|
|--------------|-----------------------------|---------------------------|