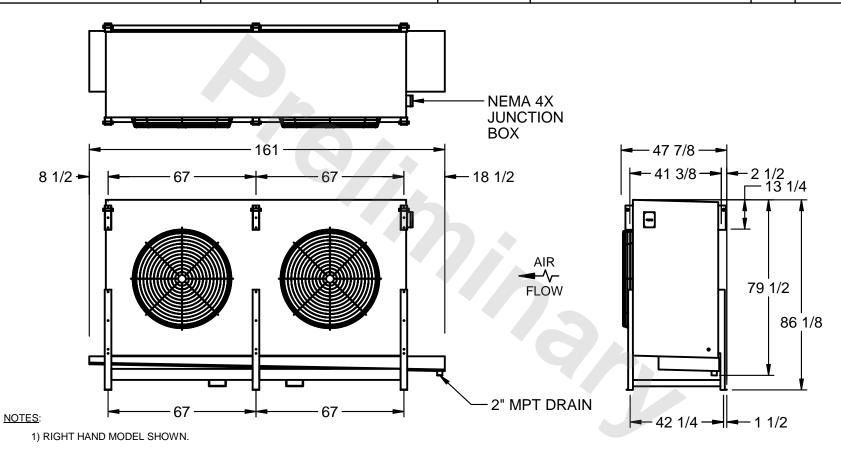

## EVAPCO, INC.

MODEL# SSTHB2-606WF0300L1KA CUSTOMER STL2-SE-22-FL N.T.S. 9/12/2025

- 2) ALL DIMENSIONS ARE FOR REFERENCE AND SHOULD NOT BE USED FOR PREFABRICATION OF PIPING OR SUPPORTS.
- 3) WATER DEFROST ADDS 6 INCHES TO HEIGHT OF STANDARD UNIT AND CHANGES DRAIN SIZE.
- 4) HANGER HOLES ARE FOR 3/4 INCH THREADED ROD.