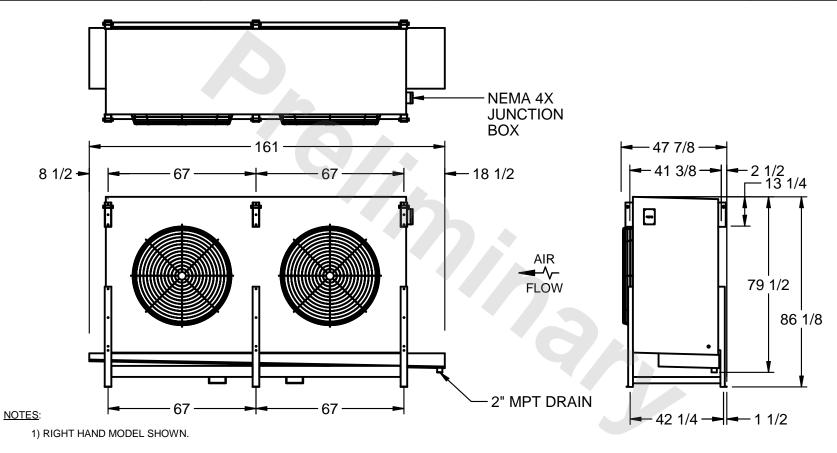

## EVAPCO, INC.

MODEL# SSTHB2-606WF0750K1LA CUSTOMER STL2-SE-22-FL N.T.S. 9/12/2025

- 2) ALL DIMENSIONS ARE FOR REFERENCE AND SHOULD NOT BE USED FOR PREFABRICATION OF PIPING OR SUPPORTS.
- 3) WATER DEFROST ADDS 6 INCHES TO HEIGHT OF STANDARD UNIT AND CHANGES DRAIN SIZE.
- 4) HANGER HOLES ARE FOR 3/4 INCH THREADED ROD.