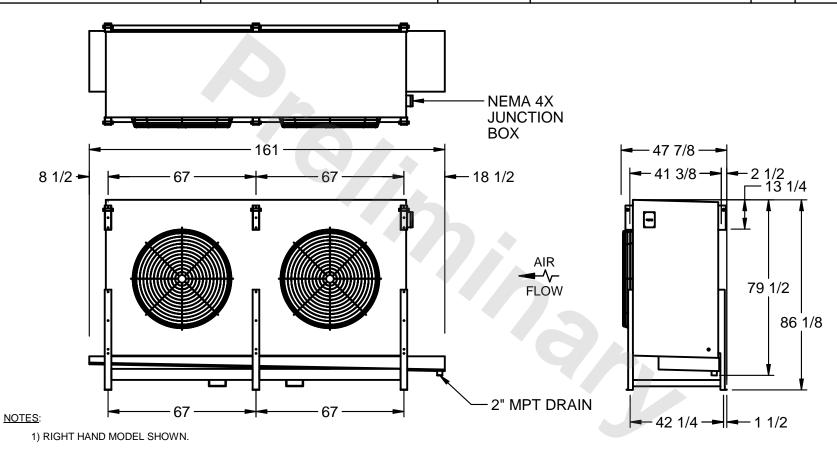

## EVAPCO, INC.

MODEL # SSTHB2-608VF0750K1LA CUSTOMER STL2-SE-22-FL N.T.S. 9/13/2025

- 2) ALL DIMENSIONS ARE FOR REFERENCE AND SHOULD NOT BE USED FOR PREFABRICATION OF PIPING OR SUPPORTS.
- 3) WATER DEFROST ADDS 6 INCHES TO HEIGHT OF STANDARD UNIT AND CHANGES DRAIN SIZE.
- 4) HANGER HOLES ARE FOR 3/4 INCH THREADED ROD.