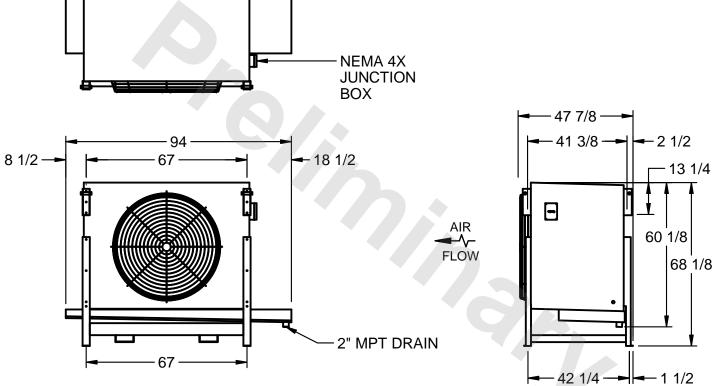

## EVAPCO, INC.

MODEL # SSTHB1-226WF0300K3LA CUSTOMER SCALE N.T.S. STL1-SE-16-FL 8/3/2025

## NOTES:

- 1) RIGHT HAND MODEL SHOWN.
- 2) ALL DIMENSIONS ARE FOR REFERENCE AND SHOULD NOT BE USED FOR PREFABRICATION OF PIPING OR SUPPORTS.
- 3) WATER DEFROST ADDS 6 INCHES TO HEIGHT OF STANDARD UNIT AND CHANGES DRAIN SIZE.
- 4) HANGER HOLES ARE FOR 3/4 INCH THREADED ROD.

| PROJECT SHIPPING WEIGHT 1330 lbs OPERATING WEIGHT 1470 lbs |
|------------------------------------------------------------|
|------------------------------------------------------------|