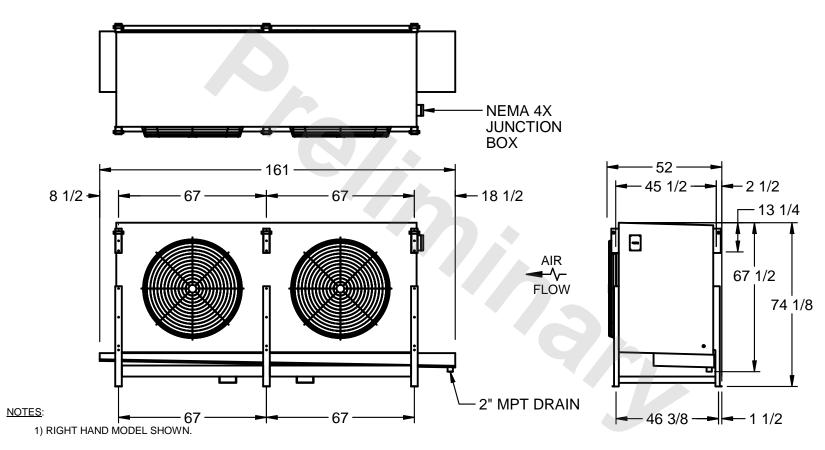

## EVAPCO, INC.

MODEL # SSTHB2-5010WF0150K1KA CUSTOMER DWG. #STL2-SE-18-10R-FL N.T.S. 9/1/2025

- 2) ALL DIMENSIONS ARE FOR REFERENCE AND SHOULD NOT BE USED FOR PREFABRICATION OF PIPING OR SUPPORTS.
- 3) WATER DEFROST ADDS 6 INCHES TO HEIGHT OF STANDARD UNIT AND CHANGES DRAIN SIZE.
- 4) HANGER HOLES ARE FOR 3/4 INCH THREADED ROD.