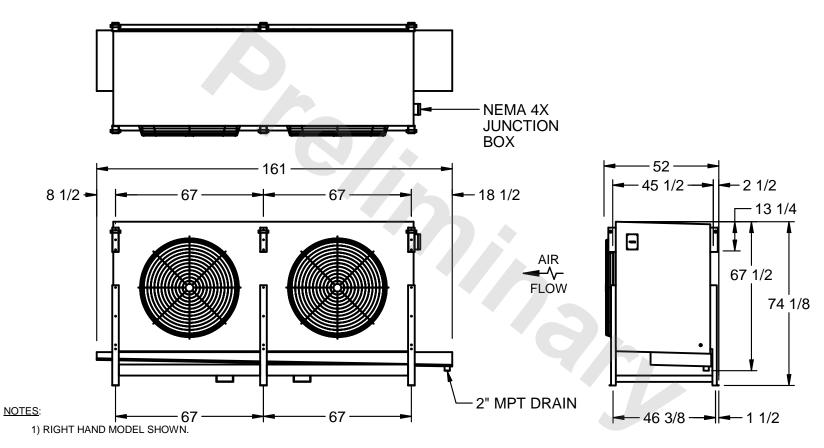

## EVAPCO, INC.

MODEL # SSTHB2-5010WF0200K2KA CUSTOMER DWG. #STL2-SE-18-10R-FL N.T.S. 9/1/2025

- 2) ALL DIMENSIONS ARE FOR REFERENCE AND SHOULD NOT BE USED FOR PREFABRICATION OF PIPING OR SUPPORTS.
- 3) WATER DEFROST ADDS 6 INCHES TO HEIGHT OF STANDARD UNIT AND CHANGES DRAIN SIZE.
- 4) HANGER HOLES ARE FOR 3/4 INCH THREADED ROD.

| PROJECT SHIPPING WEIGHT 2910 lbs OPERATING WEIGHT 3470 lbs |
|------------------------------------------------------------|
|------------------------------------------------------------|