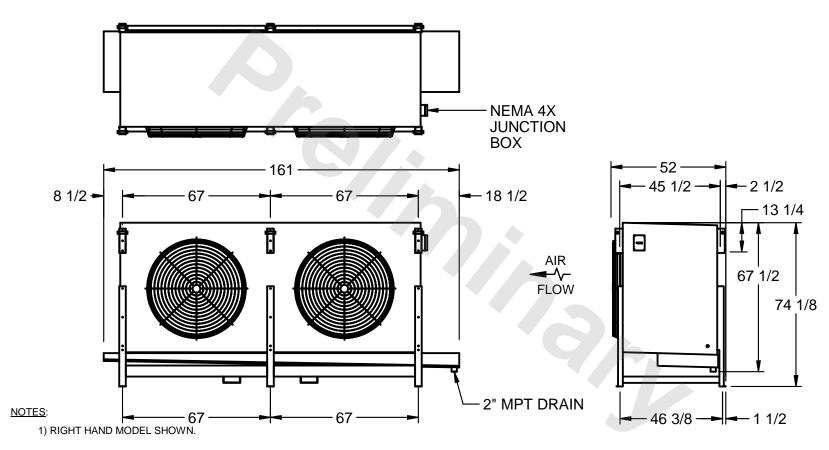

## EVAPCO, INC.

MODEL # SSTHB2-5010WF0300K3LA CUSTOMER DWG. #STL2-SE-18-10R-FL N.T.S. 9/1/2025

- 2) ALL DIMENSIONS ARE FOR REFERENCE AND SHOULD NOT BE USED FOR PREFABRICATION OF PIPING OR SUPPORTS.
- 3) WATER DEFROST ADDS 6 INCHES TO HEIGHT OF STANDARD UNIT AND CHANGES DRAIN SIZE.
- 4) HANGER HOLES ARE FOR 3/4 INCH THREADED ROD.