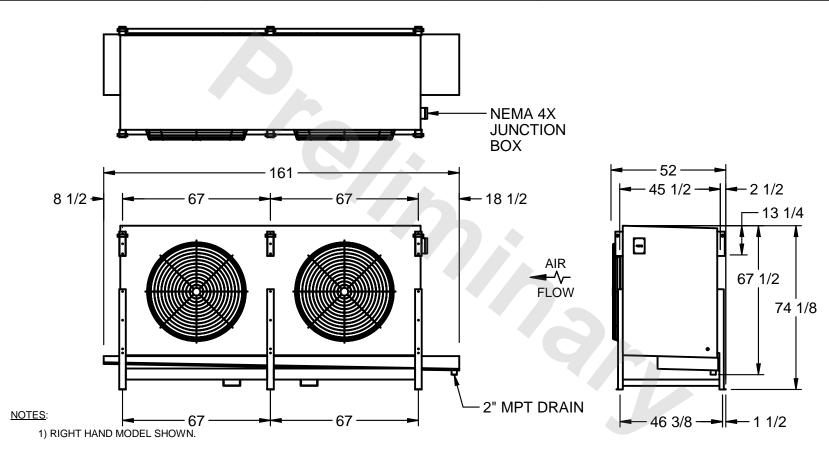

## EVAPCO, INC.

MODEL # SSTHB2-5010WF0750K1LA CUSTOMER DWG. #STL2-SE-18-10R-FL N.T.S. 9/1/2025

- 2) ALL DIMENSIONS ARE FOR REFERENCE AND SHOULD NOT BE USED FOR PREFABRICATION OF PIPING OR SUPPORTS.
- 3) WATER DEFROST ADDS 6 INCHES TO HEIGHT OF STANDARD UNIT AND CHANGES DRAIN SIZE.
- 4) HANGER HOLES ARE FOR 3/4 INCH THREADED ROD.