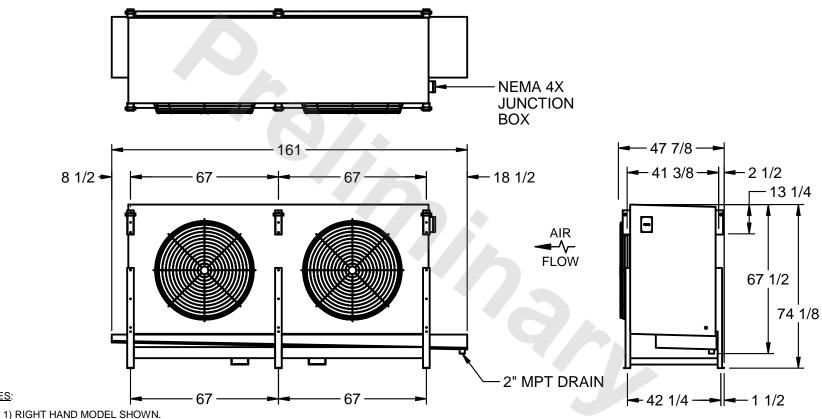

## EVAPCO, INC.

MODEL # SSTHB2-506VF0750K1LA CUSTOMER STL2-SE-18-FL N.T.S. 8/31/2025

NOTES:

- 2) ALL DIMENSIONS ARE FOR REFERENCE AND SHOULD NOT BE USED FOR PREFABRICATION OF PIPING OR SUPPORTS.
- 3) WATER DEFROST ADDS 6 INCHES TO HEIGHT OF STANDARD UNIT AND CHANGES DRAIN SIZE.
- 4) HANGER HOLES ARE FOR 3/4 INCH THREADED ROD.

|  | PROJECT | ROOM | SHIPPING<br>WEIGHT 2760 lbs | OPERATING WEIGHT 3030 lbs |
|--|---------|------|-----------------------------|---------------------------|