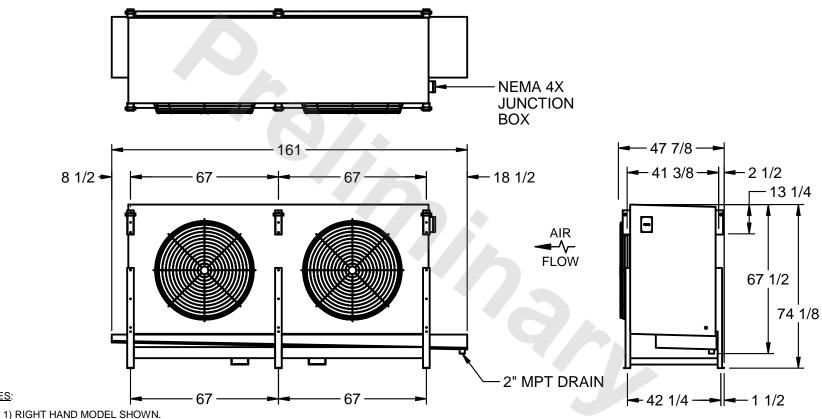

## EVAPCO, INC.

MODEL # SSTHB2-506VF0750K1MA CUSTOMER STL2-SE-18-FL N.T.S. 8/31/2025

NOTES:

- 2) ALL DIMENSIONS ARE FOR REFERENCE AND SHOULD NOT BE USED FOR PREFABRICATION OF PIPING OR SUPPORTS.
- 3) WATER DEFROST ADDS 6 INCHES TO HEIGHT OF STANDARD UNIT AND CHANGES DRAIN SIZE.
- 4) HANGER HOLES ARE FOR 3/4 INCH THREADED ROD.

| PROJECT | ROOM | SHIPPING<br>WEIGHT 2310 lbs | OPERATING WEIGHT 2570 lbs |
|---------|------|-----------------------------|---------------------------|