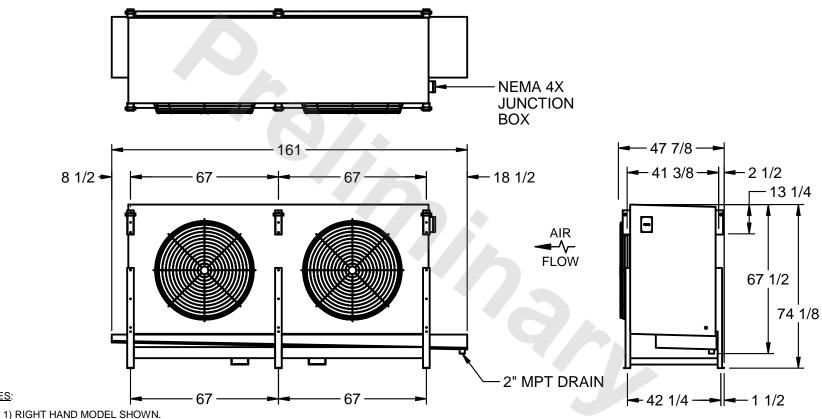

## EVAPCO, INC.

MODEL # SSTHB2-506VF0750L2KA CUSTOMER STL2-SE-18-FL N.T.S. 8/31/2025

NOTES:

- 2) ALL DIMENSIONS ARE FOR REFERENCE AND SHOULD NOT BE USED FOR PREFABRICATION OF PIPING OR SUPPORTS.
- 3) WATER DEFROST ADDS 6 INCHES TO HEIGHT OF STANDARD UNIT AND CHANGES DRAIN SIZE.
- 4) HANGER HOLES ARE FOR 3/4 INCH THREADED ROD.

| PROJECT SHIPPING WEIGHT 2910 lbs OPERATING WEIGHT 3180 lbs |
|------------------------------------------------------------|
|------------------------------------------------------------|