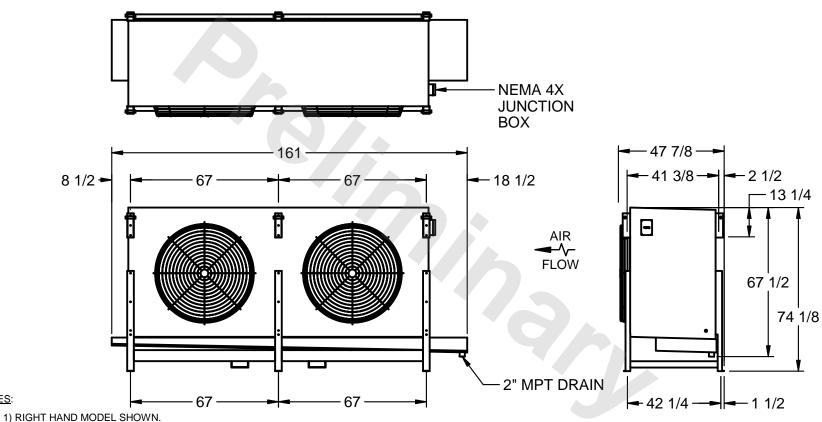

## EVAPCO, INC.

MODEL# SSTHB2-506WF0750K1LA CUSTOMER STL2-SE-18-FL N.T.S. 9/2/2025

NOTES:

- 2) ALL DIMENSIONS ARE FOR REFERENCE AND SHOULD NOT BE USED FOR PREFABRICATION OF PIPING OR SUPPORTS.
- 3) WATER DEFROST ADDS 6 INCHES TO HEIGHT OF STANDARD UNIT AND CHANGES DRAIN SIZE.
- 4) HANGER HOLES ARE FOR 3/4 INCH THREADED ROD.