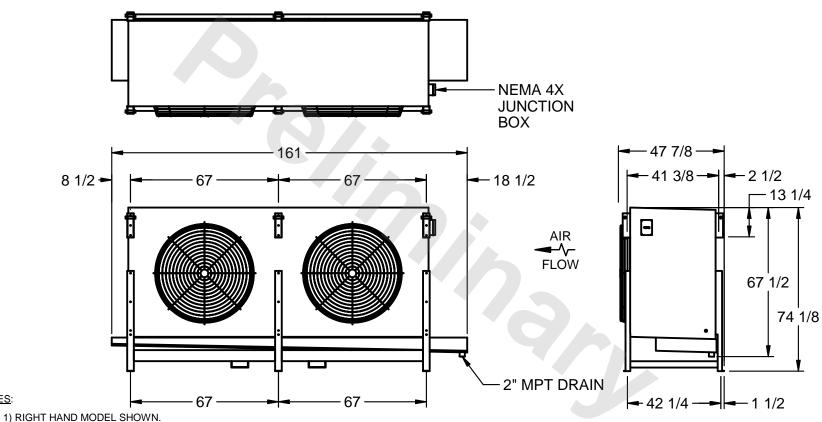

## EVAPCO, INC.

MODEL # SSTHB2-508VF0150K1KA CUSTOMER STL2-SE-18-FL N.T.S. 9/6/2025

NOTES:

- 2) ALL DIMENSIONS ARE FOR REFERENCE AND SHOULD NOT BE USED FOR PREFABRICATION OF PIPING OR SUPPORTS.
- 3) WATER DEFROST ADDS 6 INCHES TO HEIGHT OF STANDARD UNIT AND CHANGES DRAIN SIZE.
- 4) HANGER HOLES ARE FOR 3/4 INCH THREADED ROD.