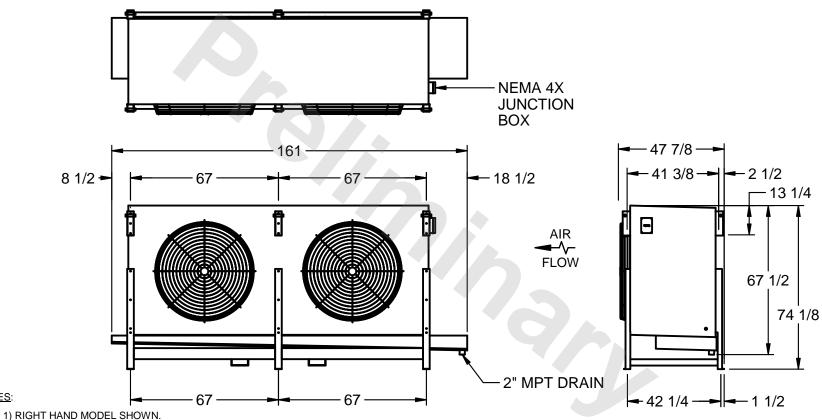

## EVAPCO, INC.

MODEL # SSTHB2-508VF0200K1KA CUSTOMER STL2-SE-18-FL N.T.S. 9/6/2025

NOTES:

- 2) ALL DIMENSIONS ARE FOR REFERENCE AND SHOULD NOT BE USED FOR PREFABRICATION OF PIPING OR SUPPORTS.
- 3) WATER DEFROST ADDS 6 INCHES TO HEIGHT OF STANDARD UNIT AND CHANGES DRAIN SIZE.
- 4) HANGER HOLES ARE FOR 3/4 INCH THREADED ROD.

| PROJECT SHIPPING WEIGHT 2530 lbs OPERATING WEIGHT 2900 lbs |
|------------------------------------------------------------|
|------------------------------------------------------------|