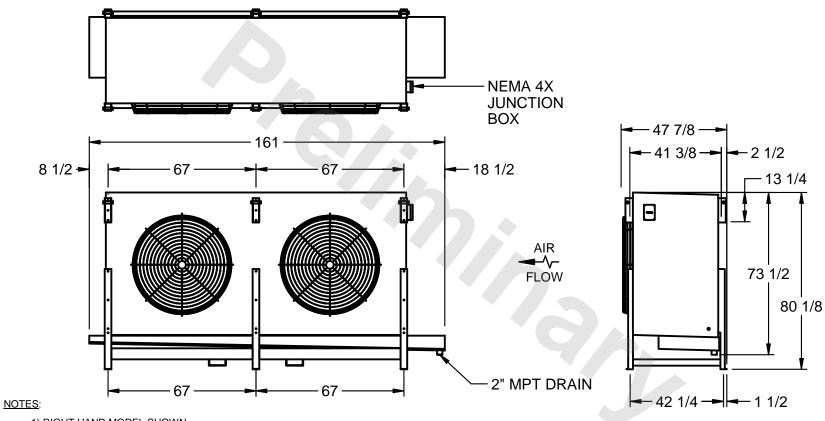

## EVAPCO, INC.

MODEL # SSTHB2-566VF0500K1LA CUSTOMER STL2-SE-20-FL N.T.S. 9/11/2025

- 1) RIGHT HAND MODEL SHOWN.
- 2) ALL DIMENSIONS ARE FOR REFERENCE AND SHOULD NOT BE USED FOR PREFABRICATION OF PIPING OR SUPPORTS.
- 3) WATER DEFROST ADDS 6 INCHES TO HEIGHT OF STANDARD UNIT AND CHANGES DRAIN SIZE.
- 4) HANGER HOLES ARE FOR 3/4 INCH THREADED ROD.