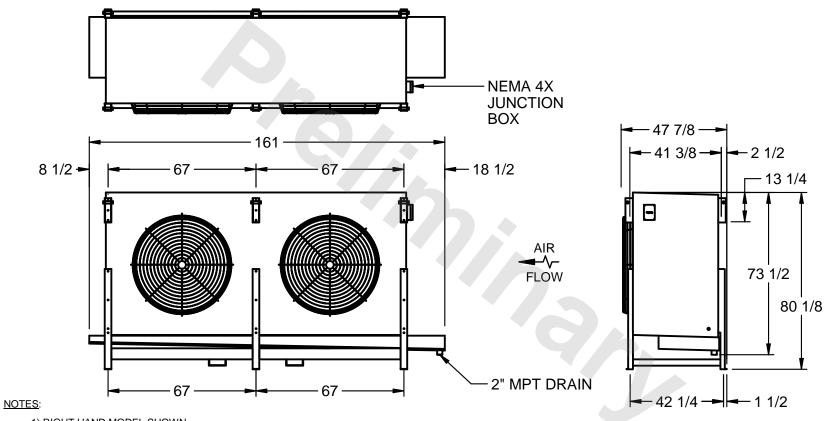

## EVAPCO, INC.

MODEL# SSTHB2-566WF0150K1KA CUSTOMER STL2-SE-20-FL N.T.S. 9/10/2025

- 1) RIGHT HAND MODEL SHOWN.
- 2) ALL DIMENSIONS ARE FOR REFERENCE AND SHOULD NOT BE USED FOR PREFABRICATION OF PIPING OR SUPPORTS.
- 3) WATER DEFROST ADDS 6 INCHES TO HEIGHT OF STANDARD UNIT AND CHANGES DRAIN SIZE.
- 4) HANGER HOLES ARE FOR 3/4 INCH THREADED ROD.