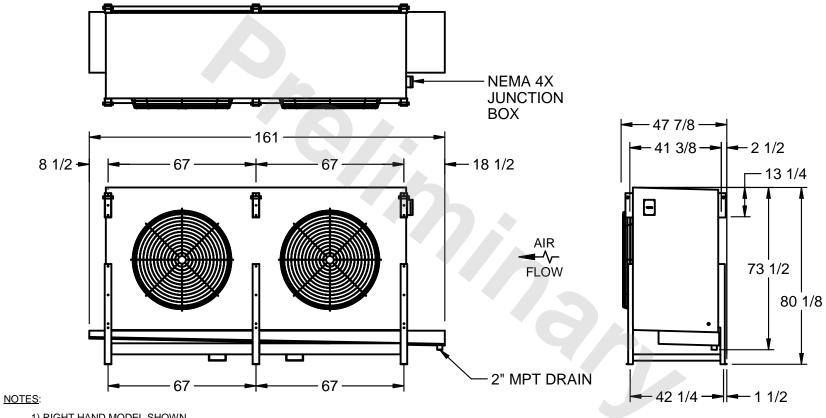

## EVAPCO, INC.

MODEL# SSTHB2-566WF0200K2KA CUSTOMER STL2-SE-20-FL N.T.S. 9/10/2025

- 1) RIGHT HAND MODEL SHOWN.
- 2) ALL DIMENSIONS ARE FOR REFERENCE AND SHOULD NOT BE USED FOR PREFABRICATION OF PIPING OR SUPPORTS.
- 3) WATER DEFROST ADDS 6 INCHES TO HEIGHT OF STANDARD UNIT AND CHANGES DRAIN SIZE.
- 4) HANGER HOLES ARE FOR 3/4 INCH THREADED ROD.