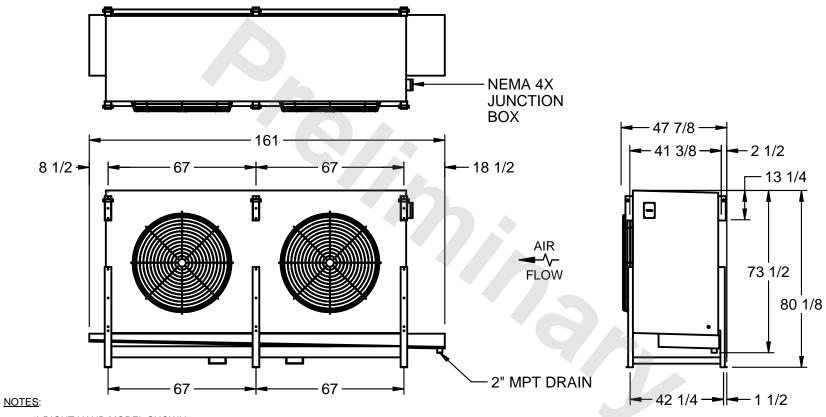

## EVAPCO, INC.

MODEL# SSTHB2-566WF0300K3LA CUSTOMER STL2-SE-20-FL N.T.S. 9/10/2025

- 1) RIGHT HAND MODEL SHOWN.
- 2) ALL DIMENSIONS ARE FOR REFERENCE AND SHOULD NOT BE USED FOR PREFABRICATION OF PIPING OR SUPPORTS.
- 3) WATER DEFROST ADDS 6 INCHES TO HEIGHT OF STANDARD UNIT AND CHANGES DRAIN SIZE.
- 4) HANGER HOLES ARE FOR 3/4 INCH THREADED ROD.