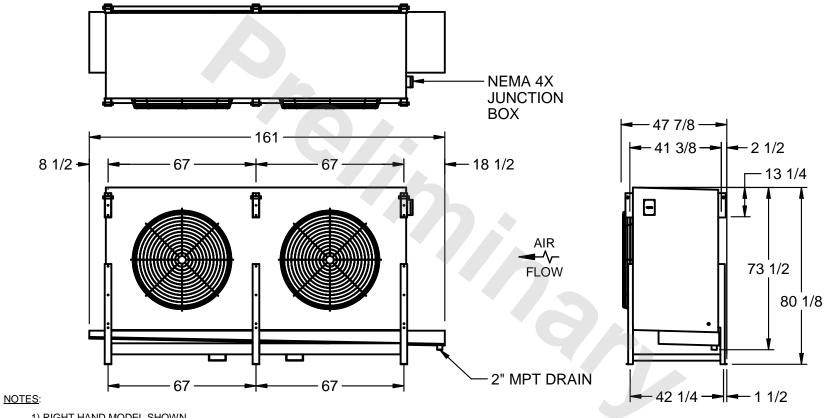

## EVAPCO, INC.

MODEL# SSTHB2-566WF0300L1KA CUSTOMER STL2-SE-20-FL N.T.S. 9/10/2025

- 1) RIGHT HAND MODEL SHOWN.
- 2) ALL DIMENSIONS ARE FOR REFERENCE AND SHOULD NOT BE USED FOR PREFABRICATION OF PIPING OR SUPPORTS.
- 3) WATER DEFROST ADDS 6 INCHES TO HEIGHT OF STANDARD UNIT AND CHANGES DRAIN SIZE.
- 4) HANGER HOLES ARE FOR 3/4 INCH THREADED ROD.