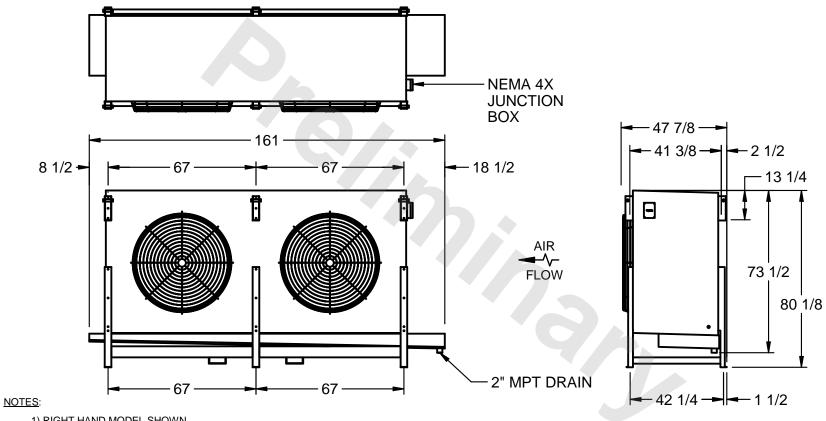

## EVAPCO, INC.

MODEL# SSTHB2-566WF0750K1LA CUSTOMER STL2-SE-20-FL N.T.S. 9/10/2025

- 1) RIGHT HAND MODEL SHOWN.
- 2) ALL DIMENSIONS ARE FOR REFERENCE AND SHOULD NOT BE USED FOR PREFABRICATION OF PIPING OR SUPPORTS.
- 3) WATER DEFROST ADDS 6 INCHES TO HEIGHT OF STANDARD UNIT AND CHANGES DRAIN SIZE.
- 4) HANGER HOLES ARE FOR 3/4 INCH THREADED ROD.

| PROJECT SHIPPING WEIGHT 2990 lbs OPERATING WEIGHT 3340 lbs |
|------------------------------------------------------------|
|------------------------------------------------------------|