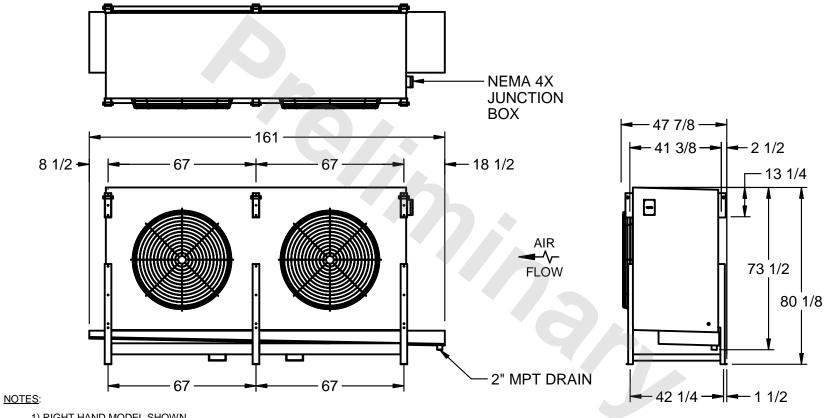

## EVAPCO, INC.

MODEL# SSTHB2-566WF0750K1MA CUSTOMER STL2-SE-20-FL N.T.S. 9/10/2025

- 1) RIGHT HAND MODEL SHOWN.
- 2) ALL DIMENSIONS ARE FOR REFERENCE AND SHOULD NOT BE USED FOR PREFABRICATION OF PIPING OR SUPPORTS.
- 3) WATER DEFROST ADDS 6 INCHES TO HEIGHT OF STANDARD UNIT AND CHANGES DRAIN SIZE.
- 4) HANGER HOLES ARE FOR 3/4 INCH THREADED ROD.