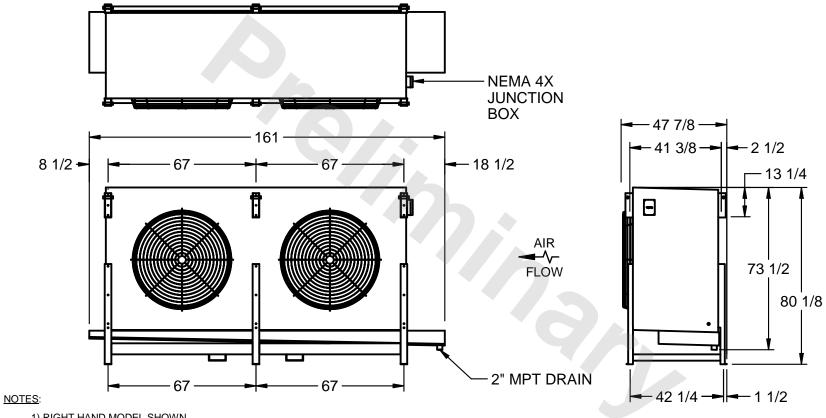

## EVAPCO, INC.

MODEL# SSTHB2-566WF0750L2KA CUSTOMER STL2-SE-20-FL N.T.S. 9/10/2025

- 1) RIGHT HAND MODEL SHOWN.
- 2) ALL DIMENSIONS ARE FOR REFERENCE AND SHOULD NOT BE USED FOR PREFABRICATION OF PIPING OR SUPPORTS.
- 3) WATER DEFROST ADDS 6 INCHES TO HEIGHT OF STANDARD UNIT AND CHANGES DRAIN SIZE.
- 4) HANGER HOLES ARE FOR 3/4 INCH THREADED ROD.