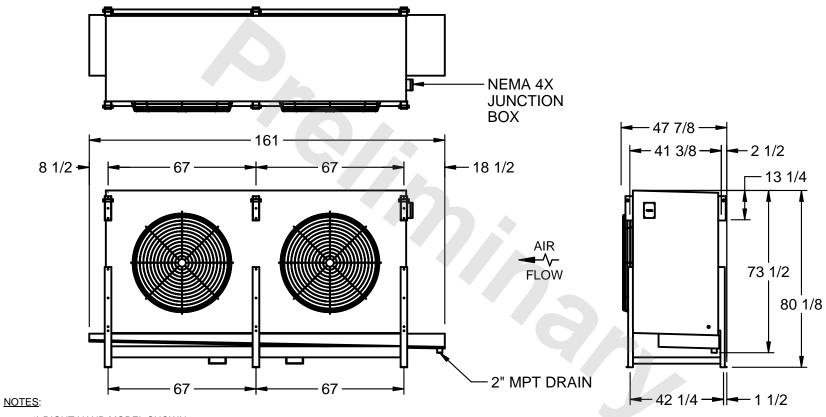

## EVAPCO, INC.

MODEL # SSTHB2-568VF0300L1KA CUSTOMER STL2-SE-20-FL N.T.S. 9/11/2025

- 1) RIGHT HAND MODEL SHOWN.
- 2) ALL DIMENSIONS ARE FOR REFERENCE AND SHOULD NOT BE USED FOR PREFABRICATION OF PIPING OR SUPPORTS.
- 3) WATER DEFROST ADDS 6 INCHES TO HEIGHT OF STANDARD UNIT AND CHANGES DRAIN SIZE.
- 4) HANGER HOLES ARE FOR 3/4 INCH THREADED ROD.

| PROJECT SHIPPING WEIGHT 2930 lbs OPERATING WEIGHT 3340 lbs |
|------------------------------------------------------------|
|------------------------------------------------------------|