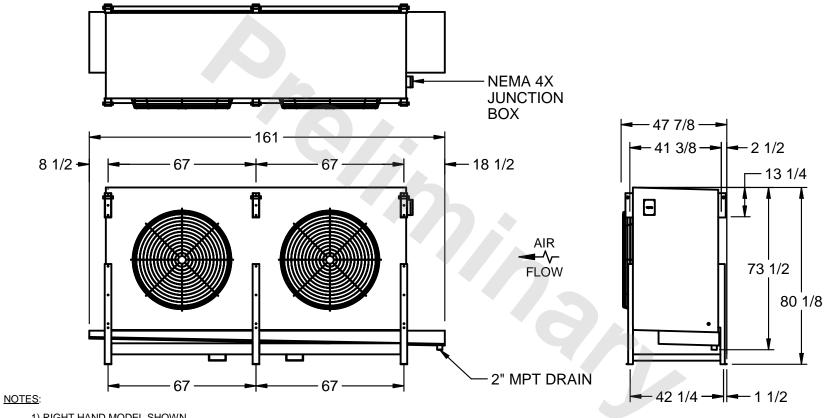

## EVAPCO, INC.

MODEL # SSTHB2-568VF0500K1LA CUSTOMER STL2-SE-20-FL N.T.S. 9/11/2025

- 1) RIGHT HAND MODEL SHOWN.
- 2) ALL DIMENSIONS ARE FOR REFERENCE AND SHOULD NOT BE USED FOR PREFABRICATION OF PIPING OR SUPPORTS.
- 3) WATER DEFROST ADDS 6 INCHES TO HEIGHT OF STANDARD UNIT AND CHANGES DRAIN SIZE.
- 4) HANGER HOLES ARE FOR 3/4 INCH THREADED ROD.