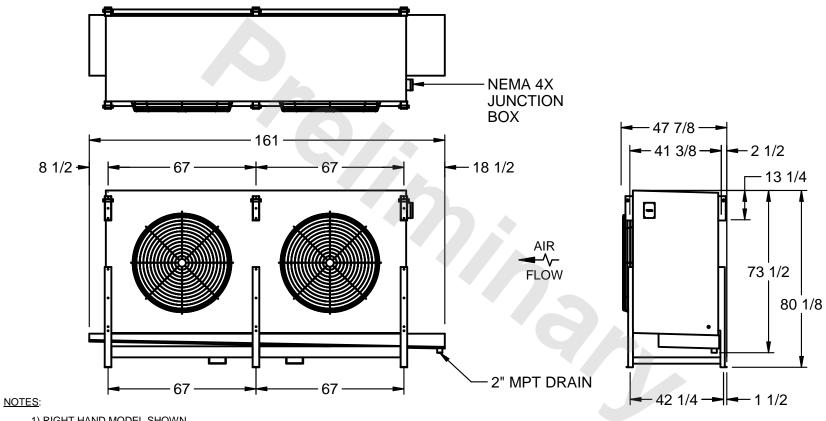

## EVAPCO, INC.

MODEL# SSTHB2-568WF0300L1KA CUSTOMER STL2-SE-20-FL N.T.S. 9/11/2025

- 1) RIGHT HAND MODEL SHOWN.
- 2) ALL DIMENSIONS ARE FOR REFERENCE AND SHOULD NOT BE USED FOR PREFABRICATION OF PIPING OR SUPPORTS.
- 3) WATER DEFROST ADDS 6 INCHES TO HEIGHT OF STANDARD UNIT AND CHANGES DRAIN SIZE.
- 4) HANGER HOLES ARE FOR 3/4 INCH THREADED ROD.