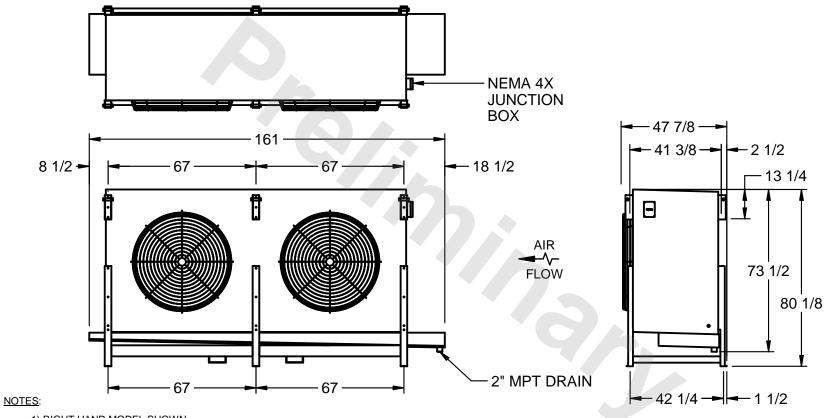

## EVAPCO, INC.

MODEL# SSTHB2-568WF0500K1LA CUSTOMER STL2-SE-20-FL N.T.S. 9/11/2025

- 1) RIGHT HAND MODEL SHOWN.
- 2) ALL DIMENSIONS ARE FOR REFERENCE AND SHOULD NOT BE USED FOR PREFABRICATION OF PIPING OR SUPPORTS.
- 3) WATER DEFROST ADDS 6 INCHES TO HEIGHT OF STANDARD UNIT AND CHANGES DRAIN SIZE.
- 4) HANGER HOLES ARE FOR 3/4 INCH THREADED ROD.