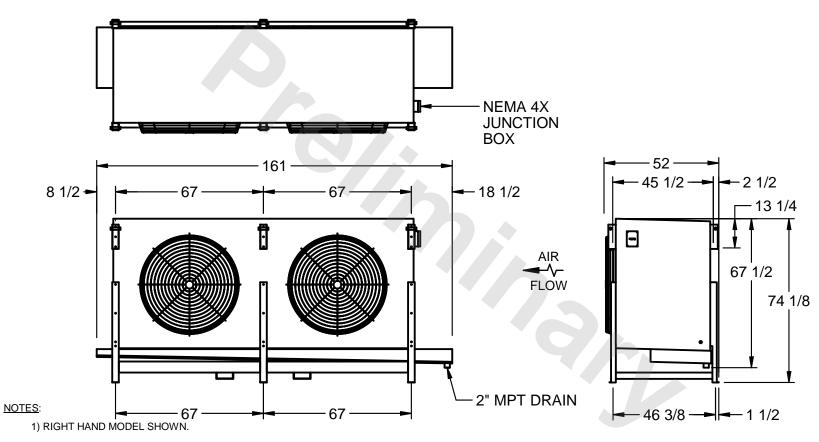

## EVAPCO, INC.

MODEL # SSTHB2-5012VH0300J1KA CUSTOMER DWG. #STL2-SE-18-10R-FL N.T.S. 8/29/2025

- 2) ALL DIMENSIONS ARE FOR REFERENCE AND SHOULD NOT BE USED FOR PREFABRICATION OF PIPING OR SUPPORTS.
- 3) WATER DEFROST ADDS 6 INCHES TO HEIGHT OF STANDARD UNIT AND CHANGES DRAIN SIZE.
- 4) HANGER HOLES ARE FOR 3/4 INCH THREADED ROD.

| PROJECT SHIPPING WEIGHT 3760 lbs OPERATING WEIGHT 4330 lbs |
|------------------------------------------------------------|
|------------------------------------------------------------|