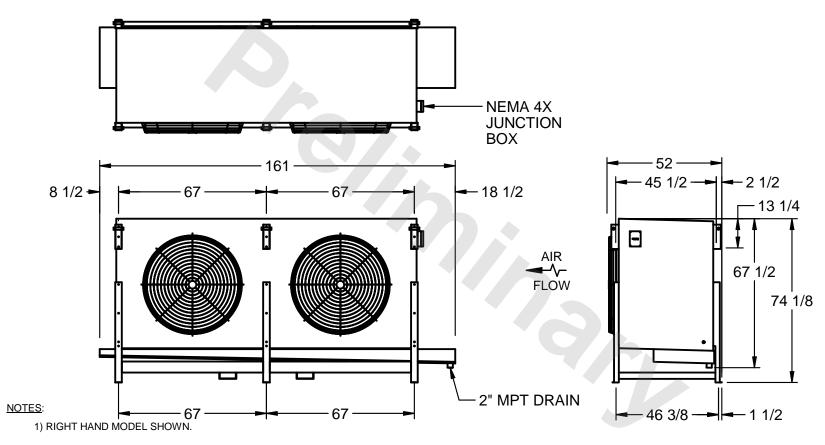

## EVAPCO, INC.

MODEL# SSTHB2-5012VH0750L2KA CUSTOMER DWG. #STL2-SE-18-10R-FL N.T.S. 8/29/2025

- 2) ALL DIMENSIONS ARE FOR REFERENCE AND SHOULD NOT BE USED FOR PREFABRICATION OF PIPING OR SUPPORTS.
- 3) WATER DEFROST ADDS 6 INCHES TO HEIGHT OF STANDARD UNIT AND CHANGES DRAIN SIZE.
- 4) HANGER HOLES ARE FOR 3/4 INCH THREADED ROD.