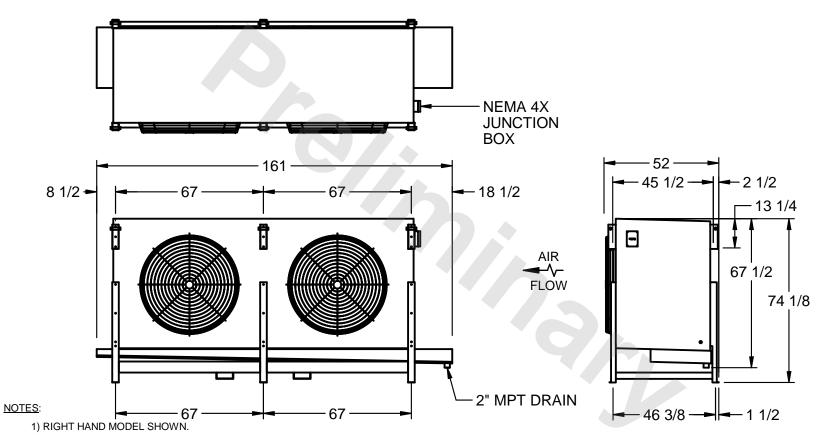

## EVAPCO, INC.

MODEL # SSTHB2-5012WH0150K1KA CUSTOMER DWG. #STL2-SE-18-10R-FL N.T.S. 8/29/2025

- 2) ALL DIMENSIONS ARE FOR REFERENCE AND SHOULD NOT BE USED FOR PREFABRICATION OF PIPING OR SUPPORTS.
- 3) WATER DEFROST ADDS 6 INCHES TO HEIGHT OF STANDARD UNIT AND CHANGES DRAIN SIZE.
- 4) HANGER HOLES ARE FOR 3/4 INCH THREADED ROD.