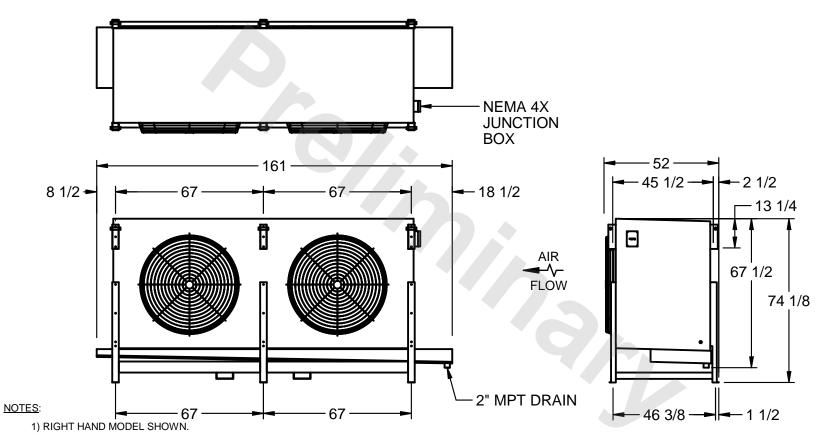

## EVAPCO, INC.

MODEL # SSTHB2-5012WH0750K1LA CUSTOMER DWG. #STL2-SE-18-10R-FL N.T.S. 8/29/2025

- 2) ALL DIMENSIONS ARE FOR REFERENCE AND SHOULD NOT BE USED FOR PREFABRICATION OF PIPING OR SUPPORTS.
- 3) WATER DEFROST ADDS 6 INCHES TO HEIGHT OF STANDARD UNIT AND CHANGES DRAIN SIZE.
- 4) HANGER HOLES ARE FOR 3/4 INCH THREADED ROD.

| PROJECT SHIPPING WEIGHT 4490 lbs OPERATING WEIGHT 5160 lbs |
|------------------------------------------------------------|
|------------------------------------------------------------|