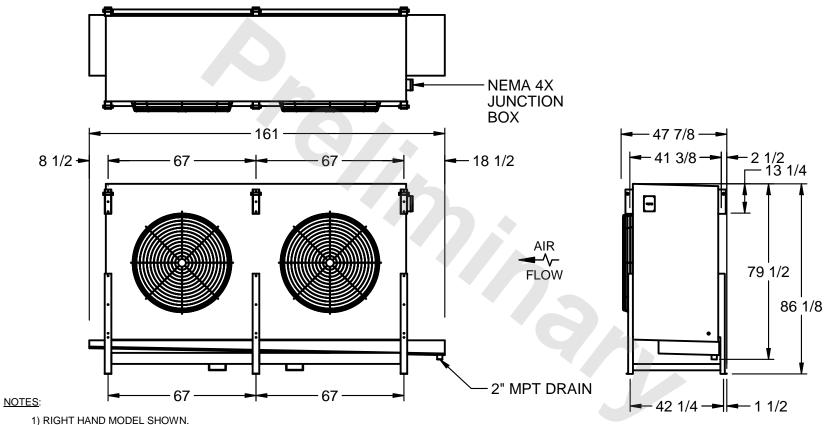

## EVAPCO, INC.

MODEL # SSTHB2-606VH0750K1LA CUSTOMER STL2-SE-22-FL N.T.S. 9/12/2025

- 2) ALL DIMENSIONS ARE FOR REFERENCE AND SHOULD NOT BE USED FOR PREFABRICATION OF PIPING OR SUPPORTS.
- 3) WATER DEFROST ADDS 6 INCHES TO HEIGHT OF STANDARD UNIT AND CHANGES DRAIN SIZE.
- 4) HANGER HOLES ARE FOR 3/4 INCH THREADED ROD.