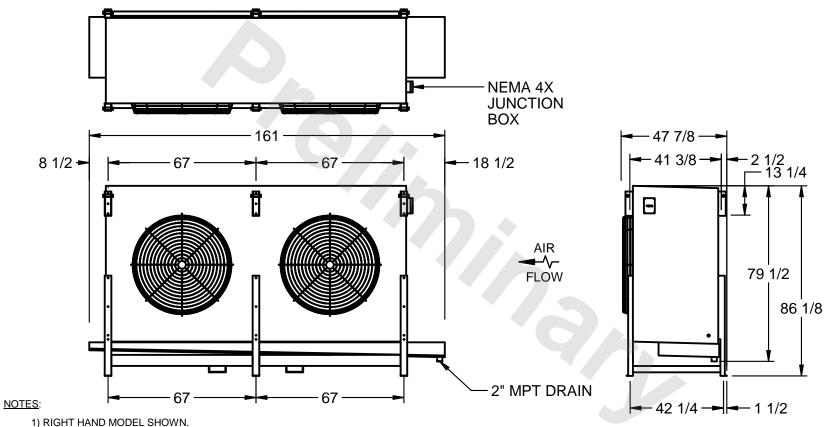

## EVAPCO, INC.

MODEL# SSTHB2-606VH0750L2KA CUSTOMER STL2-SE-22-FL N.T.S. 9/12/2025

- 2) ALL DIMENSIONS ARE FOR REFERENCE AND SHOULD NOT BE USED FOR PREFABRICATION OF PIPING OR SUPPORTS.
- 3) WATER DEFROST ADDS 6 INCHES TO HEIGHT OF STANDARD UNIT AND CHANGES DRAIN SIZE.
- 4) HANGER HOLES ARE FOR 3/4 INCH THREADED ROD.

| PROJECT SHIPPING WEIGHT 3690 lbs OPERATING WEIGHT 4010 lbs |
|------------------------------------------------------------|
|------------------------------------------------------------|