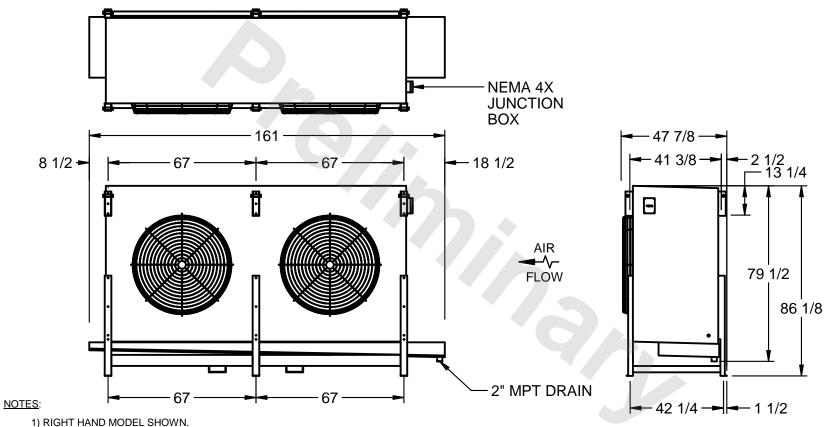

## EVAPCO, INC.

MODEL# SSTHB2-606WH0300K3LA CUSTOMER STL2-SE-22-FL N.T.S. 9/12/2025

- 2) ALL DIMENSIONS ARE FOR REFERENCE AND SHOULD NOT BE USED FOR PREFABRICATION OF PIPING OR SUPPORTS.
- 3) WATER DEFROST ADDS 6 INCHES TO HEIGHT OF STANDARD UNIT AND CHANGES DRAIN SIZE.
- 4) HANGER HOLES ARE FOR 3/4 INCH THREADED ROD.

| PROJECT ROOM | SHIPPING<br>WEIGHT 3220 lbs | OPERATING WEIGHT 3600 lbs |
|--------------|-----------------------------|---------------------------|
|--------------|-----------------------------|---------------------------|