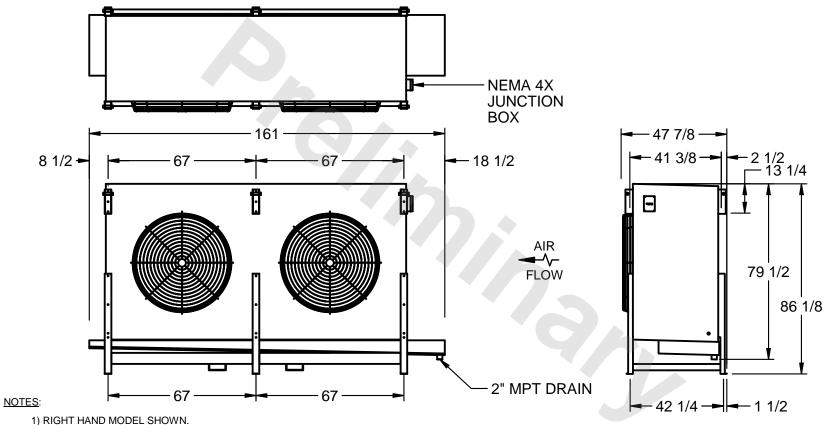

## EVAPCO, INC.

MODEL# SSTHB2-606WH0750L2KA CUSTOMER STL2-SE-22-FL N.T.S. 9/12/2025

- 2) ALL DIMENSIONS ARE FOR REFERENCE AND SHOULD NOT BE USED FOR PREFABRICATION OF PIPING OR SUPPORTS.
- 3) WATER DEFROST ADDS 6 INCHES TO HEIGHT OF STANDARD UNIT AND CHANGES DRAIN SIZE.
- 4) HANGER HOLES ARE FOR 3/4 INCH THREADED ROD.