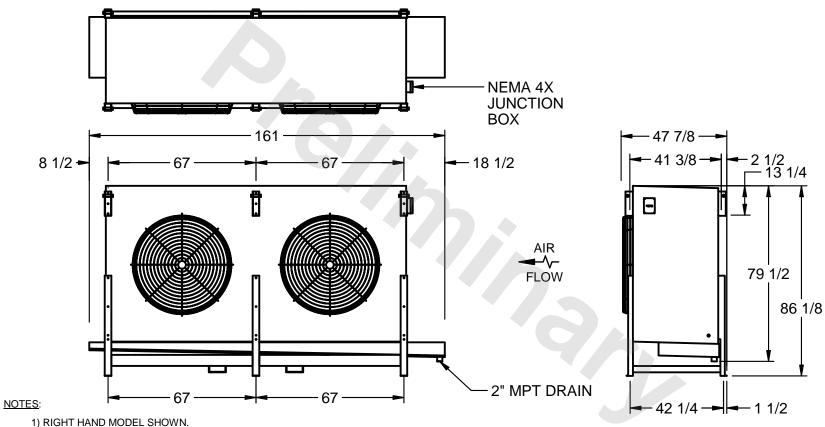

## EVAPCO, INC.

MODEL # SSTHB2-608VH0150K1KA CUSTOMER STL2-SE-22-FL N.T.S. 9/13/2025

- 2) ALL DIMENSIONS ARE FOR REFERENCE AND SHOULD NOT BE USED FOR PREFABRICATION OF PIPING OR SUPPORTS.
- 3) WATER DEFROST ADDS 6 INCHES TO HEIGHT OF STANDARD UNIT AND CHANGES DRAIN SIZE.
- 4) HANGER HOLES ARE FOR 3/4 INCH THREADED ROD.