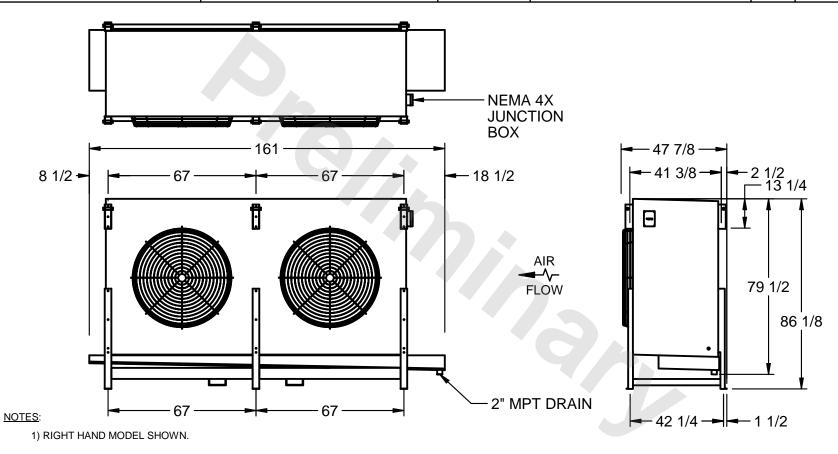

## EVAPCO, INC.

MODEL# SSTHB2-608VH0300L1KA CUSTOMER STL2-SE-22-FL N.T.S. 9/13/2025

- 2) ALL DIMENSIONS ARE FOR REFERENCE AND SHOULD NOT BE USED FOR PREFABRICATION OF PIPING OR SUPPORTS.
- 3) WATER DEFROST ADDS 6 INCHES TO HEIGHT OF STANDARD UNIT AND CHANGES DRAIN SIZE.
- 4) HANGER HOLES ARE FOR 3/4 INCH THREADED ROD.