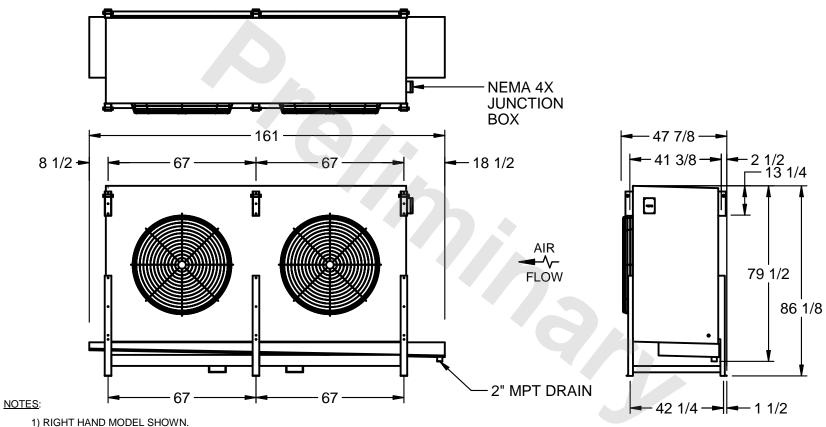

## EVAPCO, INC.

MODEL# SSTHB2-608VH0750L2KA CUSTOMER STL2-SE-22-FL N.T.S. 9/13/2025

- 2) ALL DIMENSIONS ARE FOR REFERENCE AND SHOULD NOT BE USED FOR PREFABRICATION OF PIPING OR SUPPORTS.
- 3) WATER DEFROST ADDS 6 INCHES TO HEIGHT OF STANDARD UNIT AND CHANGES DRAIN SIZE.
- 4) HANGER HOLES ARE FOR 3/4 INCH THREADED ROD.