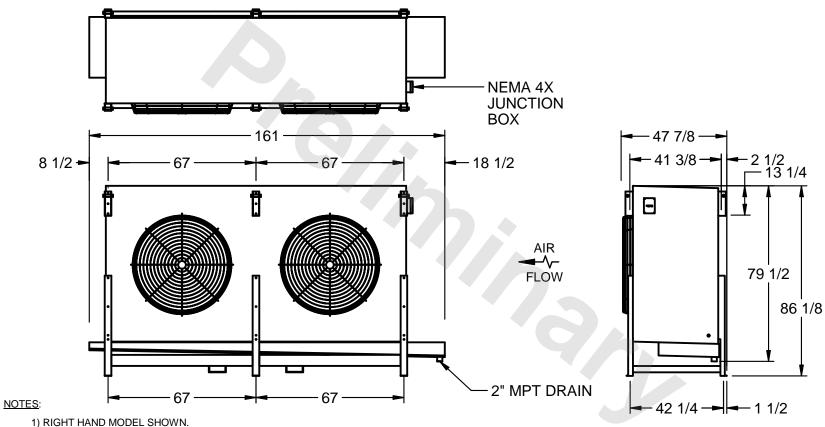

## EVAPCO, INC.

MODEL # SSTHB2-608WH0300K1KA CUSTOMER STL2-SE-22-FL N.T.S. 9/13/2025

- 2) ALL DIMENSIONS ARE FOR REFERENCE AND SHOULD NOT BE USED FOR PREFABRICATION OF PIPING OR SUPPORTS.
- 3) WATER DEFROST ADDS 6 INCHES TO HEIGHT OF STANDARD UNIT AND CHANGES DRAIN SIZE.
- 4) HANGER HOLES ARE FOR 3/4 INCH THREADED ROD.