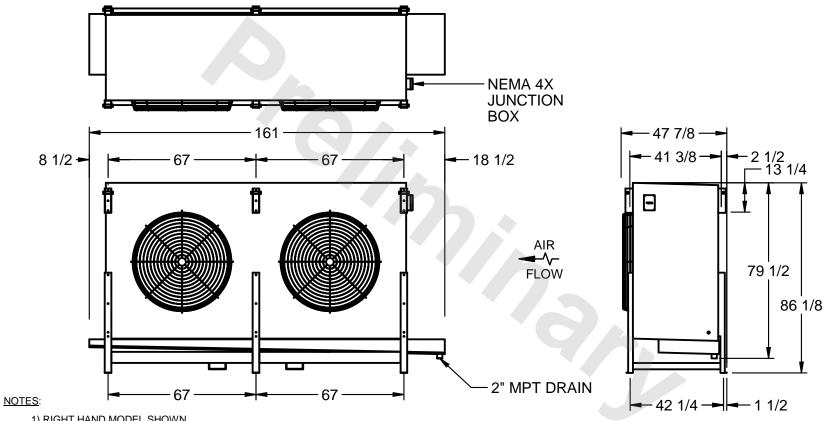

## EVAPCO, INC.

MODEL # SSTHB2-608WH0300L1KA CUSTOMER STL2-SE-22-FL N.T.S. 9/13/2025

- 1) RIGHT HAND MODEL SHOWN.
- 2) ALL DIMENSIONS ARE FOR REFERENCE AND SHOULD NOT BE USED FOR PREFABRICATION OF PIPING OR SUPPORTS.
- 3) WATER DEFROST ADDS 6 INCHES TO HEIGHT OF STANDARD UNIT AND CHANGES DRAIN SIZE.
- 4) HANGER HOLES ARE FOR 3/4 INCH THREADED ROD.