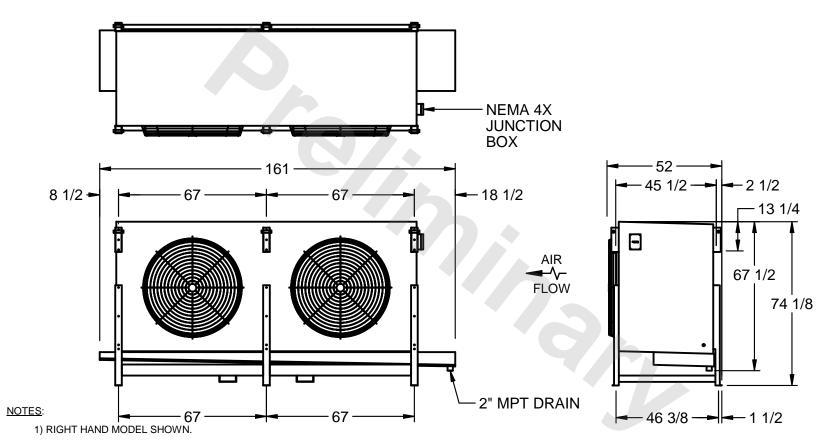

## EVAPCO, INC.

MODEL # SSTHB2-5010WH0150K1KA CUSTOMER DWG. #STL2-SE-18-10R-FL N.T.S. 9/1/2025

- 2) ALL DIMENSIONS ARE FOR REFERENCE AND SHOULD NOT BE USED FOR PREFABRICATION OF PIPING OR SUPPORTS.
- 3) WATER DEFROST ADDS 6 INCHES TO HEIGHT OF STANDARD UNIT AND CHANGES DRAIN SIZE.
- 4) HANGER HOLES ARE FOR 3/4 INCH THREADED ROD.