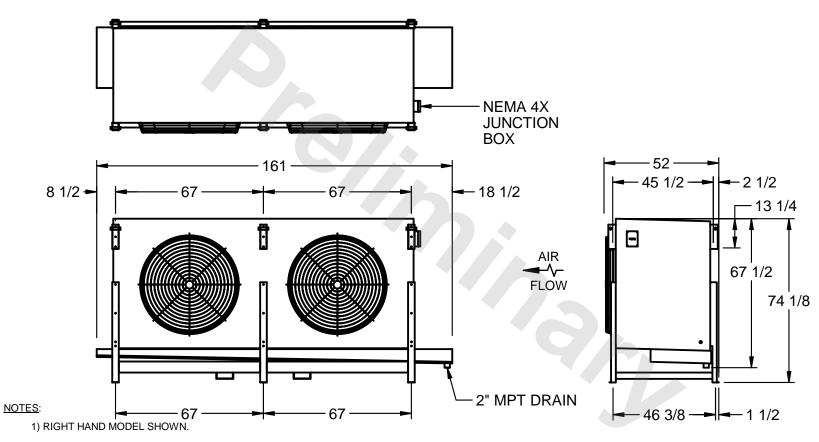

## EVAPCO, INC.

MODEL # SSTHB2-5010WH0750K1LA CUSTOMER DWG. #STL2-SE-18-10R-FL N.T.S. 8/30/2025

- 2) ALL DIMENSIONS ARE FOR REFERENCE AND SHOULD NOT BE USED FOR PREFABRICATION OF PIPING OR SUPPORTS.
- 3) WATER DEFROST ADDS 6 INCHES TO HEIGHT OF STANDARD UNIT AND CHANGES DRAIN SIZE.
- 4) HANGER HOLES ARE FOR 3/4 INCH THREADED ROD.

| PROJECT SHIPPING WEIGHT 4120 lbs OPERATING WEIGHT 4670 lbs |
|------------------------------------------------------------|
|------------------------------------------------------------|