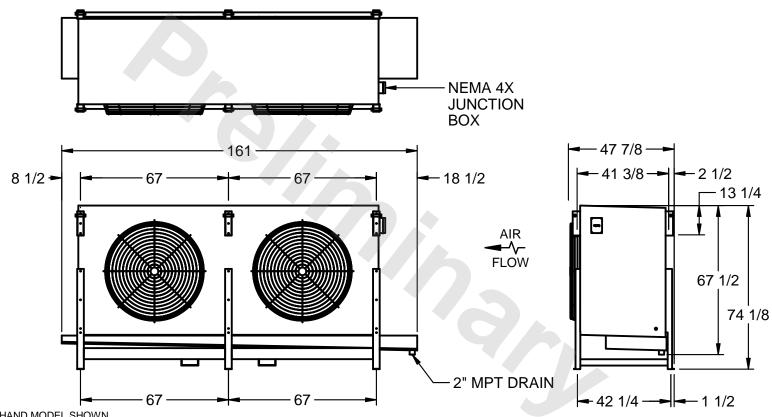

## EVAPCO, INC.

MODEL # SSTHB2-506VH0300L1KA CUSTOMER STL2-SE-18-FL N.T.S. 8/31/2025

1) RIGHT HAND MODEL SHOWN.

NOTES:

- 2) ALL DIMENSIONS ARE FOR REFERENCE AND SHOULD NOT BE USED FOR PREFABRICATION OF PIPING OR SUPPORTS.
- 3) WATER DEFROST ADDS 6 INCHES TO HEIGHT OF STANDARD UNIT AND CHANGES DRAIN SIZE.
- 4) HANGER HOLES ARE FOR 3/4 INCH THREADED ROD.

| PROJECT | ROOM | SHIPPING<br>WEIGHT 2940 lbs | OPERATING WEIGHT 3210 lbs |  |
|---------|------|-----------------------------|---------------------------|--|