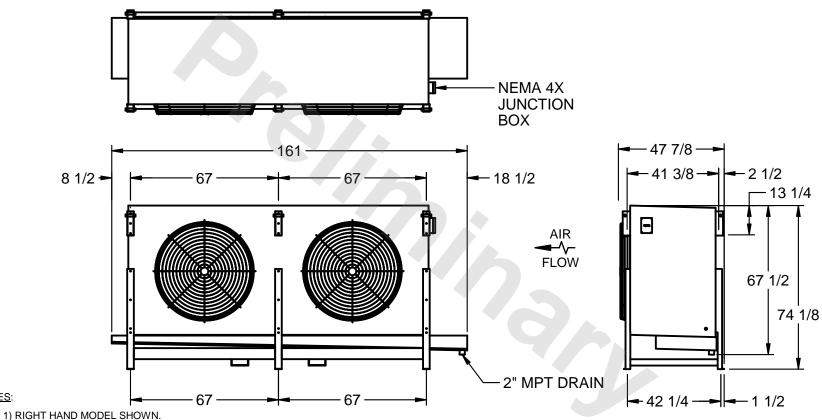

## EVAPCO, INC.

MODEL # SSTHB2-506VH0750L2KA CUSTOMER STL2-SE-18-FL N.T.S. 8/31/2025

NOTES:

- 2) ALL DIMENSIONS ARE FOR REFERENCE AND SHOULD NOT BE USED FOR PREFABRICATION OF PIPING OR SUPPORTS.
- 3) WATER DEFROST ADDS 6 INCHES TO HEIGHT OF STANDARD UNIT AND CHANGES DRAIN SIZE.
- 4) HANGER HOLES ARE FOR 3/4 INCH THREADED ROD.

|  | PROJECT | ROOM | SHIPPING<br>WEIGHT 3260 lbs | OPERATING WEIGHT 3530 lbs |
|--|---------|------|-----------------------------|---------------------------|