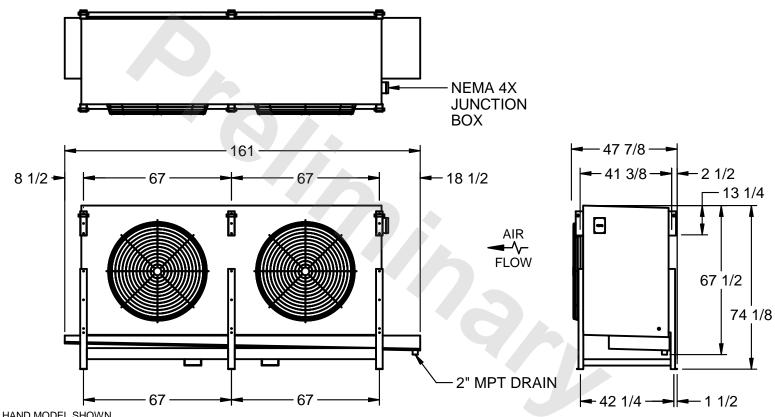

## EVAPCO, INC.

MODEL# SSTHB2-506WH0150K1LA CUSTOMER STL2-SE-18-FL N.T.S. 9/2/2025

1) RIGHT HAND MODEL SHOWN.

NOTES:

- 2) ALL DIMENSIONS ARE FOR REFERENCE AND SHOULD NOT BE USED FOR PREFABRICATION OF PIPING OR SUPPORTS.
- 3) WATER DEFROST ADDS 6 INCHES TO HEIGHT OF STANDARD UNIT AND CHANGES DRAIN SIZE.
- 4) HANGER HOLES ARE FOR 3/4 INCH THREADED ROD.

| PROJECT | ROOM | SHIPPING<br>WEIGHT 2680 lbs | OPERATING WEIGHT 2990 lbs |  |
|---------|------|-----------------------------|---------------------------|--|