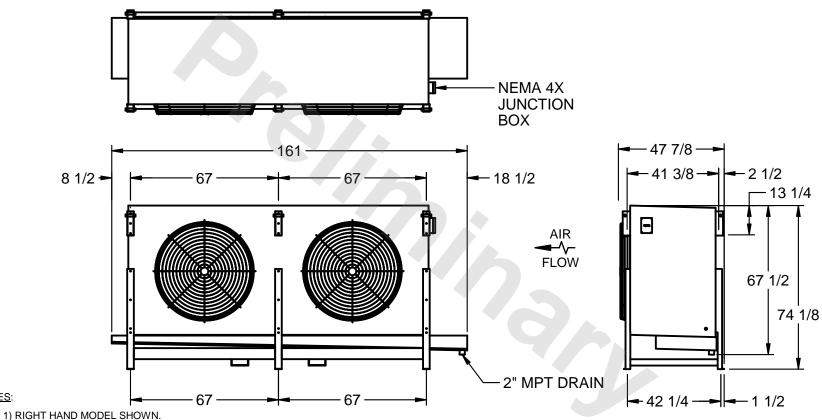

## EVAPCO, INC.

MODEL# SSTHB2-506WH0200K2KA CUSTOMER STL2-SE-18-FL N.T.S. 9/2/2025

NOTES:

- 2) ALL DIMENSIONS ARE FOR REFERENCE AND SHOULD NOT BE USED FOR PREFABRICATION OF PIPING OR SUPPORTS.
- 3) WATER DEFROST ADDS 6 INCHES TO HEIGHT OF STANDARD UNIT AND CHANGES DRAIN SIZE.
- 4) HANGER HOLES ARE FOR 3/4 INCH THREADED ROD.