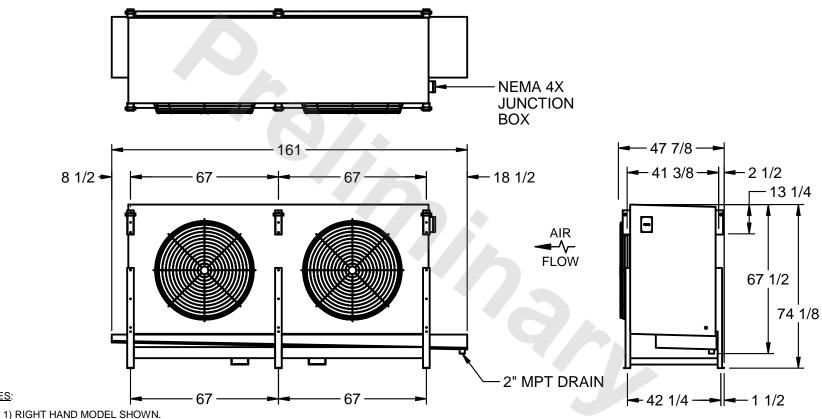

## EVAPCO, INC.

MODEL# SSTHB2-506WH0300L1KA CUSTOMER STL2-SE-18-FL N.T.S. 9/2/2025

NOTES:

- 2) ALL DIMENSIONS ARE FOR REFERENCE AND SHOULD NOT BE USED FOR PREFABRICATION OF PIPING OR SUPPORTS.
- 3) WATER DEFROST ADDS 6 INCHES TO HEIGHT OF STANDARD UNIT AND CHANGES DRAIN SIZE.
- 4) HANGER HOLES ARE FOR 3/4 INCH THREADED ROD.

| PROJECT | ROOM | SHIPPING<br>WEIGHT 3160 lbs | OPERATING WEIGHT 3470 lbs |  |
|---------|------|-----------------------------|---------------------------|--|