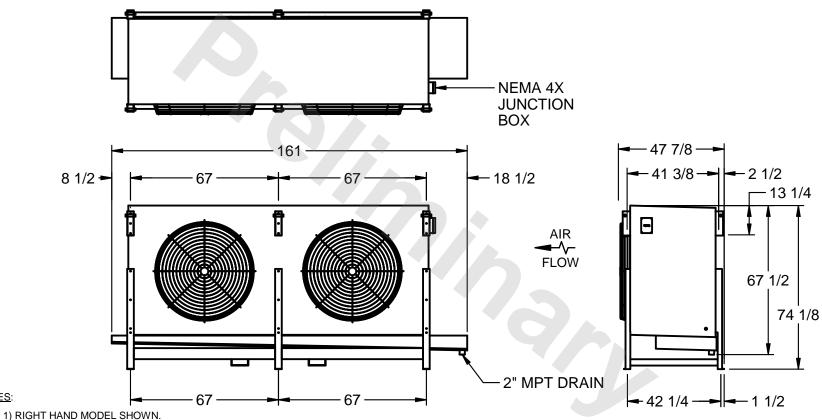

## EVAPCO, INC.

MODEL# SSTHB2-506WH0500K1LA CUSTOMER STL2-SE-18-FL N.T.S. 9/2/2025

NOTES:

- 2) ALL DIMENSIONS ARE FOR REFERENCE AND SHOULD NOT BE USED FOR PREFABRICATION OF PIPING OR SUPPORTS.
- 3) WATER DEFROST ADDS 6 INCHES TO HEIGHT OF STANDARD UNIT AND CHANGES DRAIN SIZE.
- 4) HANGER HOLES ARE FOR 3/4 INCH THREADED ROD.

|  | PROJECT | ROOM | SHIPPING<br>WEIGHT 2940 lbs | OPERATING WEIGHT 3260 lbs |
|--|---------|------|-----------------------------|---------------------------|