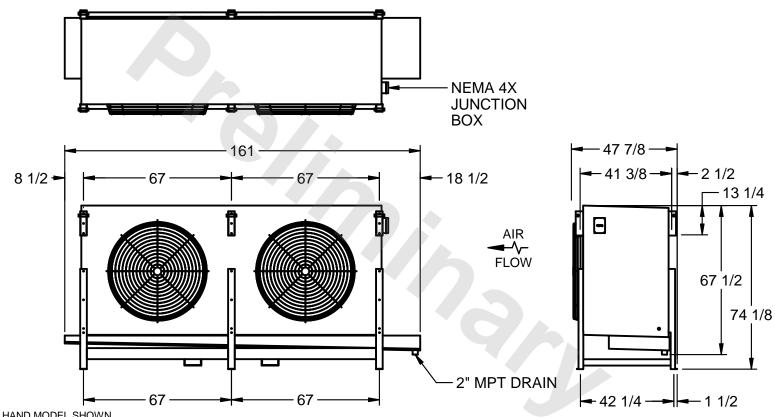

## EVAPCO, INC.

MODEL# SSTHB2-506WH0750K1MA CUSTOMER DATE STL2-SE-18-FL N.T.S. 9/2/2025

1) RIGHT HAND MODEL SHOWN.

NOTES:

- 2) ALL DIMENSIONS ARE FOR REFERENCE AND SHOULD NOT BE USED FOR PREFABRICATION OF PIPING OR SUPPORTS.
- 3) WATER DEFROST ADDS 6 INCHES TO HEIGHT OF STANDARD UNIT AND CHANGES DRAIN SIZE.
- 4) HANGER HOLES ARE FOR 3/4 INCH THREADED ROD.