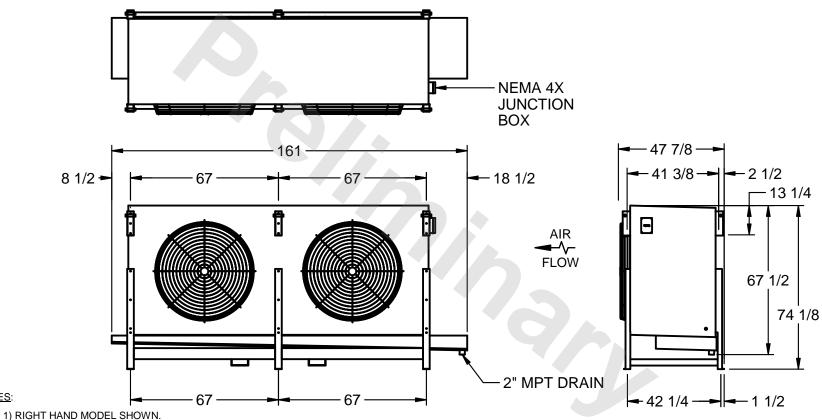

## EVAPCO, INC.

MODEL# SSTHB2-506WH0750L2KA CUSTOMER STL2-SE-18-FL N.T.S. 9/2/2025

NOTES:

- 2) ALL DIMENSIONS ARE FOR REFERENCE AND SHOULD NOT BE USED FOR PREFABRICATION OF PIPING OR SUPPORTS.
- 3) WATER DEFROST ADDS 6 INCHES TO HEIGHT OF STANDARD UNIT AND CHANGES DRAIN SIZE.
- 4) HANGER HOLES ARE FOR 3/4 INCH THREADED ROD.